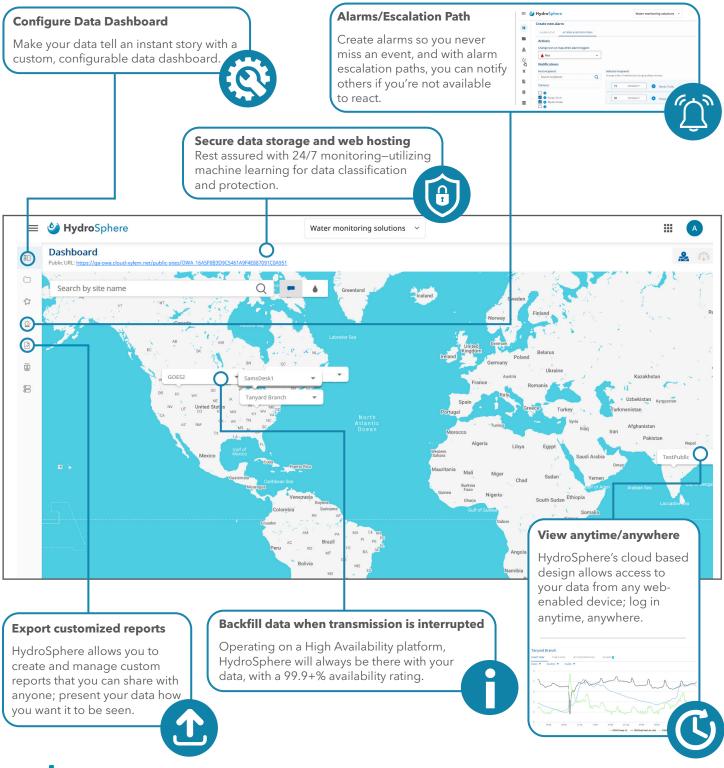

## **Data Anytime, Anywhere**

Hydrosphere is a scalable, collaborative data visualization platform for outdoor water monitoring. Empower your organization and all data stakeholders by:

Telling you data's story with customizable graphs, tables and dashboards

Never missing an event with data-driven alarms and customizable escalation

Defining roles and access to your data with personalized credentials for each user

Building networks of monitoring sites

Creating public websites for visualization of curated data.